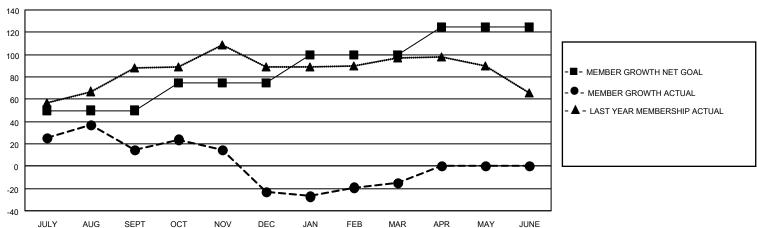

### GOALS AND ACTUAL MEMBERS CUMULATIVE

| DROPPED CLUBS: 5  |     | 33 CLUBS OF 55 ADDED 1 OR<br>MORE NEW MEMBERS | GENDER DISTRIBUTION                 |              |  |
|-------------------|-----|-----------------------------------------------|-------------------------------------|--------------|--|
|                   |     | WORE NEW WEWBERS                              | MALE                                | 606 (46.69%) |  |
|                   |     |                                               | FEMALE                              | 691 (53.24%) |  |
| DROPPED MEMBERS   |     |                                               | NON BINARY                          | 0 (0.00%)    |  |
| BROTT ED WEIMBERO |     |                                               | PREFER NOT TO ANSWER                | 1 (0.08%)    |  |
| DECEASED          | 17  |                                               |                                     | (/           |  |
| CLUB CANCELLED    | 15  | CLICK HERE FOR CUMULATIVE                     | TOTAL FAMILY UNIT MEMBERS 384       |              |  |
| OTHER             | 133 | MEMBERSHIP DATA                               |                                     |              |  |
| TOTAL             | 165 |                                               | FAMILY MEMBERS PAYING HALF DUES 221 |              |  |
|                   |     |                                               |                                     |              |  |

### District 4 L6

| Clubs RESULTS FOR 2022-2023 |   |   |   | Members  RESULTS FOR 2022-2023 |    |    |    |
|-----------------------------|---|---|---|--------------------------------|----|----|----|
|                             |   |   |   |                                |    |    |    |
| JULY/AUG/SEPT               | 1 | 0 | 1 | JULY/AUG/SEPT                  | 50 | 80 | 62 |
| OCT/NOV/DEC                 | 1 | 0 | 3 | OCT/NOV/DEC                    | 25 | 42 | 74 |
| JAN/FEB/MAR                 | 1 | 0 | 1 | JAN/FEB/MAR                    | 25 | 41 | 29 |
| APR/MAY/JUNE                | 1 | 0 | 0 | APR/MAY/JUNE                   | 25 | 0  | 0  |