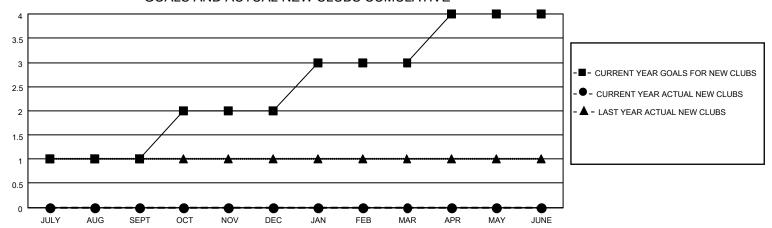

### GOALS AND ACTUAL NEW CLUBS CUMULATIVE

### District 4 L6

| Clubs RESULTS FOR 2022-2023 |   |   |   | Members  RESULTS FOR 2022-2023 |    |    |    |
|-----------------------------|---|---|---|--------------------------------|----|----|----|
|                             |   |   |   |                                |    |    |    |
| JULY/AUG/SEPT               | 1 | 0 | 1 | JULY/AUG/SEPT                  | 50 | 80 | 62 |
| OCT/NOV/DEC                 | 1 | 0 | 3 | OCT/NOV/DEC                    | 25 | 42 | 74 |
| JAN/FEB/MAR                 | 1 | 0 | 1 | JAN/FEB/MAR                    | 25 | 41 | 29 |
| APR/MAY/JUNE                | 1 | 0 | 0 | APR/MAY/JUNE                   | 25 | 0  | 0  |